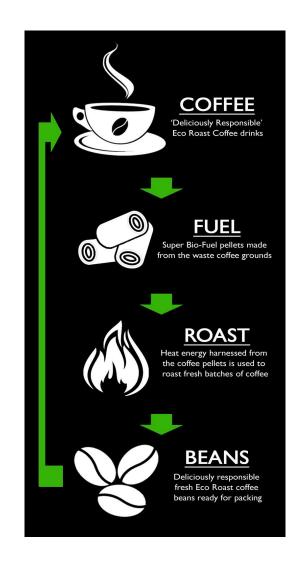

# The Closed Loop System

We are the only commercial coffee roastery in the world that runs this unique closed loop system.

Used Coffee Grounds are collected from our customers, recycled it into energy rich bio-fuel which we use to produce the energy to roast fresh coffee. We then pack and return to the customer with fresh eco roasted coffee!

The cycle can then begin over again.

# Harnessing the power of Coffee

Once the Used Coffee Grounds have been reprocessed into Bio-Fuels, we can use this to produce the thermal energy we require to roast Deliciously Responsible Eco Roast Coffee.