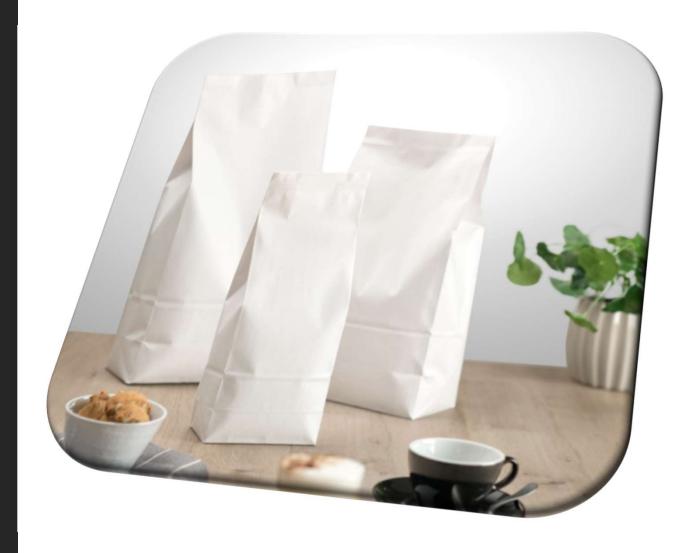

# Ethical Packaging

We have super environmentally conscience packaging options.

Our latest foodservice packaging can be recycled in widely available paper recycling systems.

Our latest retail offering is a compostable ziplock pouch, which will also break down once discarded