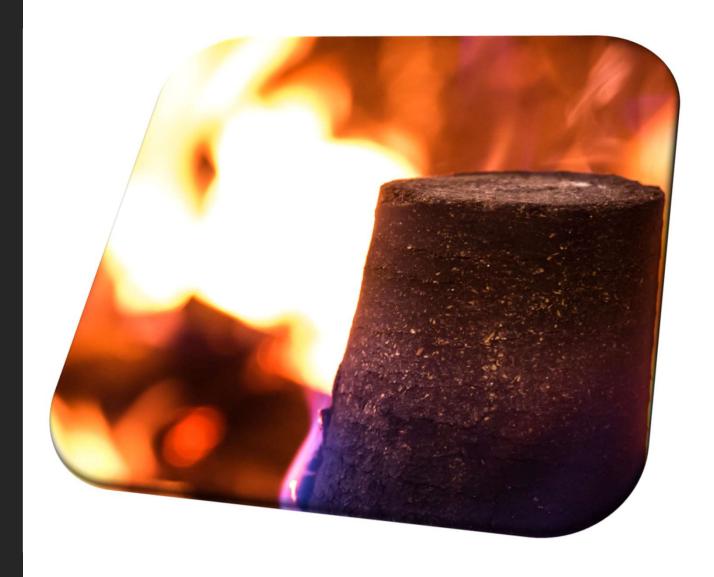

# Harnessing the power of Coffee

Once the Used Coffee Grounds have been reprocessed into Bio-Fuels, we can use this to produce the thermal energy we require to roast Deliciously Responsible Eco Roast Coffee.

Using an average of 5kg of fuel per 70kg batch makes this an incredibly efficient method of roasting.